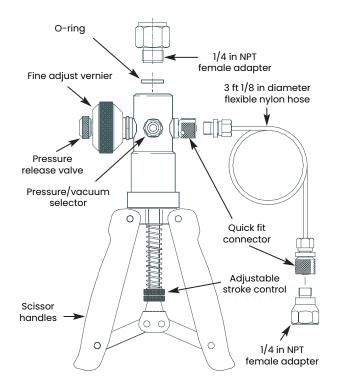

# **Features**

- Pressures to 600 psi (0 to 40 bar)
- Vacuum to 28.5 inHg (0 to -900 mbar)
- High pneumatic pressure generation with minimal effort
- · Precision vernier control

The field proven PV211 is a lightweight yet high quality combined pressure and vacuum hand pump. The PV211 has been designed to provide maximum pneumatic pressures efficiently and effortlessly.

- Dual source of pneumatic pressure and vacuum
- · Built-in fine adjust vernier
- Needle valve provides controlled pressure release
- Selector valve for vacuum or pressure generation
- Comfortable, ergonomically designed molded handles
- · Adjustable stroke
- Extremely efficient\_only four strokes to 100 psi (7 bar)

#### PV21

Hand pump, 3 ft 1/8 in diameter nylon hose with 1/4 in NPT female